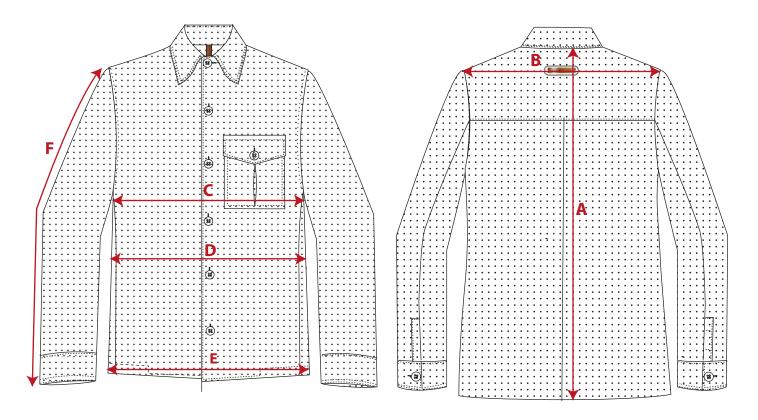

## A: Body length

- place your garment flat on the floor with the chest facing down towards the floor. Measure the length from the bottom of the neck to where the garment ends.

#### B: Shoulder width

- place your garment flat on the floor with the chest facing down towards the floor. Measure the shoulder width from side to side

## C: Chest width

- place your garment flat with the back facing down towards the floor. Take the measure 2 cm below the armpit. Measure from armpit to armpit

#### D: Waist width

- place your garment flat with the back facing down towards the floor. Measure from edge to edge where the garment is at its narrowest. Around 18 cm below armpit

#### E: Bottom width

- place your garment flat with the back facaing down towards the floor. Measure from edge to edge, 3 cm above the bottom end.

# F: Sleeve lenght

- Measure from sleeve top to sleeve ending. If the garments has a cuff, include that in the measure. (cuff is included in our measurement chart below)

|                      | xs   | S    | М    | L    | XL   | XXL  | 3XL  | 4XL  |
|----------------------|------|------|------|------|------|------|------|------|
| European size        | 46   | 48   | 50   | 52   | 54   | 56   | 58   | 60   |
| US / UK              | 36   | 38   | 40   | 42   | 44   | 46   | 48   | 50   |
|                      | cm   |
| A: Body Lenght       | 67   | 68   | 69   | 70   | 71   | 72   | 73   | 74   |
| B: Shoulder width    | 44,5 | 45,5 | 46,5 | 47,5 | 48,5 | 49,5 | 50,5 | 51,5 |
| C: Half Chest width  | 49,5 | 51,5 | 53,5 | 55,5 | 58   | 60,5 | 63   | 65,5 |
| D: Half waist width  | 47,5 | 49,5 | 51,5 | 53,5 | 56   | 58,5 | 61   | 63,5 |
| E: Half Bottom width | 48   | 50   | 52   | 54   | 57   | 59   | 61,5 | 64   |
| F: Sleeve Lenght     | 64   | 65   | 66   | 67   | 68   | 69   | 70   | 70   |